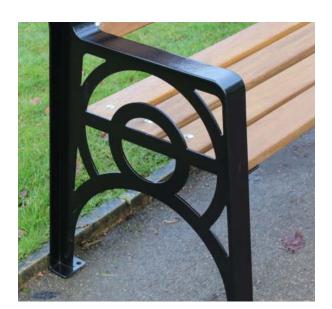

#### Our heritage is a part of who we are.

Sometimes it's good to look at the past. And with our heritage products, you don't need to look far.

The Heritage Seat and Picnic Table are manufactured from 5mm galvanised steel and fixed together with heavy-duty, stainless steel, anti-tamper bolts.

#### **Frame Colour**

Our colour palette is handpicked to give our heritage range its best look at no extra charge.

#### **How Do I Install This Seat?**

No need to worry - the legs of this Seat are fitted with predrilled ground fixing plates. We suggest using RAWL bolts to ground fix the bench with ease.