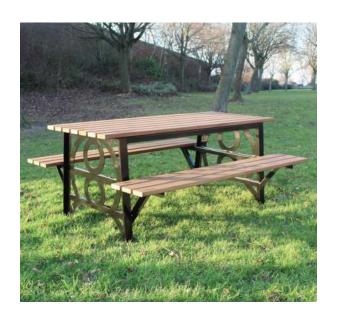

#### The Heritage Picnic Table

#### Where Could I Place The Heritage Picnic Table?

Made for families and friends in mind, you can also seat these tables on heritage sites, in parks, picnic areas and coastal areas.

#### How Do I Install This Table?

Just like the Seat, the legs of this table are fitted with predrilled ground fixing plates. We suggest using the same bolts.