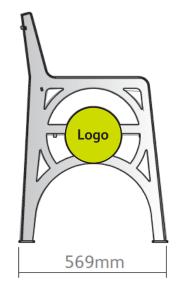

## The Heritage Seat: **Dimensions**

Add a logo of your choosing to your Heritage Seat.

Get in touch to find out more.