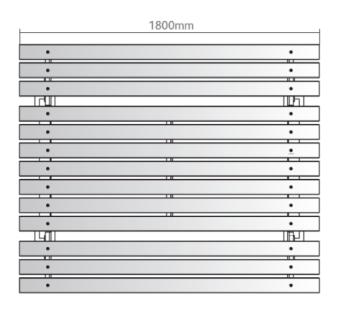

e?

If you like what you see, you can view our Heritage Seat on our products page.

#### The Heritage Picnic Table

#### Where Could I Place The Heritage Picnic Table?

Made for families and friends in mind, you can also seat these tables on heritage sites, in parks, picnic areas and coastal areas.

#### How Do I Install This Table?

Just like the Seat, the legs of this table are fitted with predrilled ground fixing plates. We suggest using the same bolts.

#### Want To Find Out More?

If you like what you see, you can view our Heritage Picnic Table on our products page.







Because size is important.

# Heritage Range

## The Heritage Seat: **Dimensions**





Add a logo of your choosing to your Heritage Seat.

Get in touch to find out more.

### The Heritage Picnic Table: Dimensions







# wybone

### The Heritage Seat Gallery







### The Heritage Picnic Table Gallery