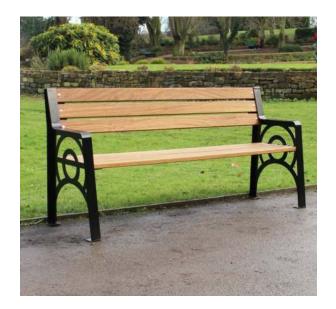

Heritage Seat on our products page.

#### The Heritage Picnic Table

#### Where Could I Place The Heritage Picnic Table?

Made for families and friends in mind, you can also seat these tables on heritage sites, in parks, picnic areas and coastal areas.

#### How Do I Install This Table?

Just like the Seat, the legs of this table are fitted with predrilled ground fixing plates. We suggest using the same bolts.

#### Want To Find Out More?

If you like what you see, you can view our Heritage Picnic Table on our products page.







Because size is important.

# Heritage Range

## The Heritage Seat: **Dimensions**





Add a logo of your choosing to your Heritage Seat.

Get in touch to find out more.

### The Heritage Picnic Table: Dimensions







# wybone

### The Heritage Seat Gallery







### The Heritage Picnic Table Gallery