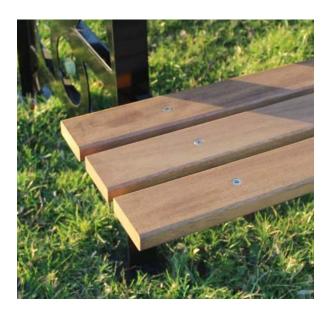

#### **Wood Finish**

From multiple iroko slats to choose from, as well as a recycled plastic slat option, our range of wood offers a beautiful finish.

Iroko Clear Stain

Iroko Light Stain

Iroko Dark Stain

Recycled Plastic