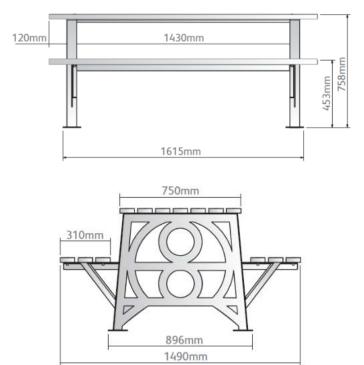

## The Heritage Seat: **Dimensions**

Add a logo of your choosing to your Heritage Seat.

Get in touch to find out more.