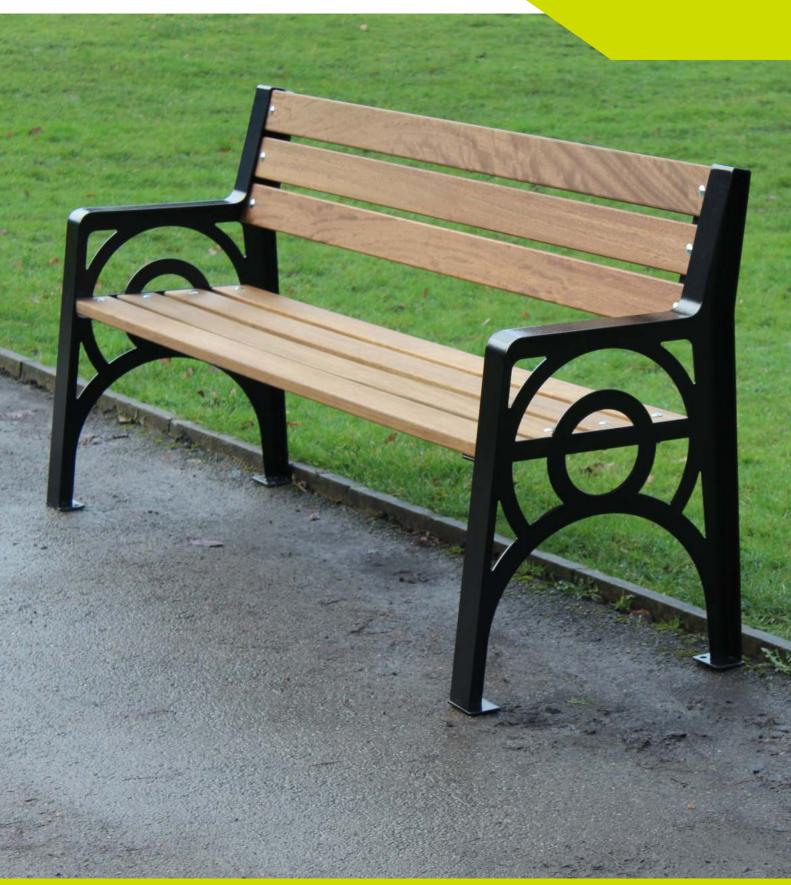

#### The Heritage Seat

#### Where Could I Place The Heritage Seat?

These Seats were made to compliment the area it resides in. For that reason, we suggest having this Seat on heritage sites, in parks, picnic areas and coastal areas.

#### **How Do I Install This Seat?**

No need to worry - the legs of this Seat are fitted with predrilled ground fixing plates. We suggest using RAWL bolts to ground fix the bench with ease.