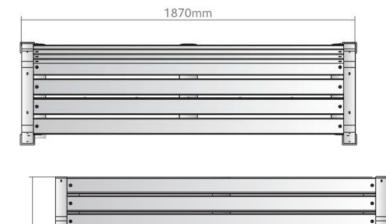

ted with predrilled ground fixing plates. We suggest using RAWL bolts to ground fix the bench with ease.

#### Want To Find Out More?

If you like what you see, you can view our Heritage Seat on our products page.

#### The Heritage Picnic Table

#### Where Could I Place The Heritage Picnic Table?

Made for families and friends in mind, you can also seat these tables on heritage sites, in parks, picnic areas and coastal areas.

#### How Do I Install This Table?

Just like the Seat, the legs of this table are fitted with predrilled ground fixing plates. We suggest using the same bolts.

#### Want To Find Out More?

If you like what you see, you can view our Heritage Picnic Table on our products page.







Because size is important.

# Heritage Range

## The Heritage Seat: **Dimensions**





Add a logo of your choosing to your Heritage Seat.

Get in touch to find out more.

### The Heritage Picnic Table: Dimensions







# wybone

### The Heritage Seat Gallery







### The Heritage Picnic Table Gallery